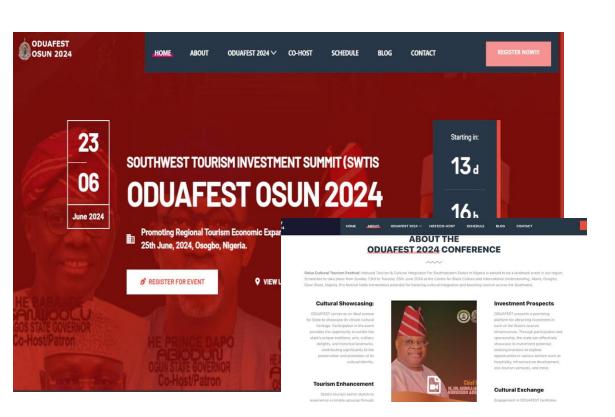

### ODUAFEST

for C Zeitgeist Aesthetics

Developed the official website for ODUAFEST 2024, a cultural and tourism investment summit designed to spotlight the economic potential of Nigeria's Southwest states and strengthen global engagement with Yoruba heritage.

### Impact:

The site enabled a streamlined experience for attendees and stakeholders by offering centralized access to event information, media resources, and registration. It supported the event's goal of driving tourism, partnerships, and regional investments.

### Key Features:

- · Online registration and ticketing system
- Comprehensive event schedule and session breakdowns
- · Speaker and host profiles
- · Gallery of past festivals and cultural imagery
- · News/blog section with real-time updates
- Responsive layout optimized for mobile and desktop
- Secure forms for sponsorship and general inquiries

DATE: June. 2024 – June 2024 LOCATION: **Abuja** 