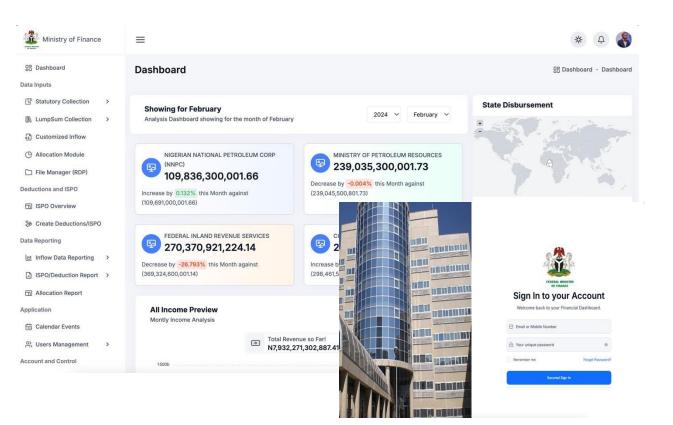

### FEDERATION ACCOUNT MANAGEMENT SOFTWARE

for © FAAC Nigeria

#### DATE: May. 2024 – July 2024 LOCATION: **Abuja**

A robust financial platform built for the Nigerian government to manage, track, and disburse Federation account inflows and outflows across oil and non-oil sectors.

#### Impact:

Enabled real-time allocations, streamlined financial reports, and introduced advanced audit logs to boost transparency.

- Custom allocation & ISPO models
- Secure Excel data ingestion & validation
- Dynamic report generation
- Full audit trail & activity logs
- Calendar + event management