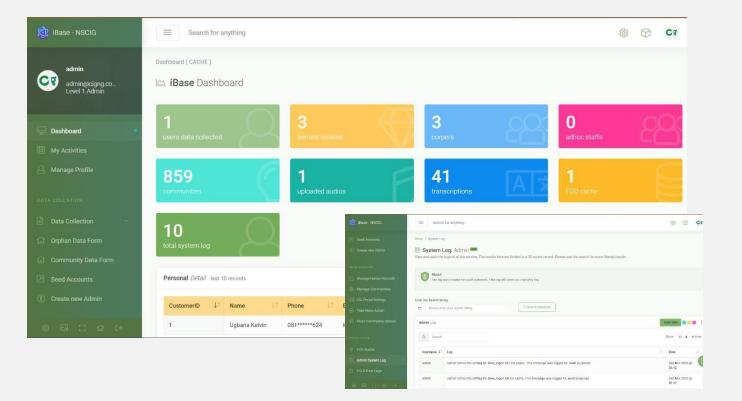

### IBASE DATABASE ABSTRACTION

DATE: May. 2021 – Nov. 2022 LOCATION: **Abuja** 

### **Overview:**

for © Zeitgeist Aesthetics

A lightweight yet powerful PHP/AJAXbased database abstraction engine for rapid web app development.

### Impact:

Reduced development time by 60% through easy plug-and-play database integration and load optimization.

- •PDO-based abstraction
- AJAX bootloader
- •DB load distribution & balancing
- •Multi-database support (MySQL,
- PostgreSQL, MSSQL, Oracle, SQLite)