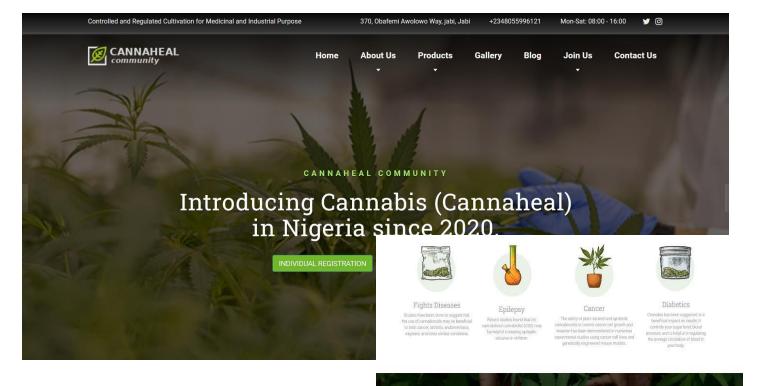

### CANNAHEAL COMMUNITY

for © Zeitgeist Aesthetics

DATE: Feb 2022 – March 2022 LOCATION: **Abuja** 

### **Overview:**

A stakeholder engagement platform built for the Cannaheal community in Ondo State.

### Impact:

Enabled better communication between members and stakeholders through personalized dashboards.

### Key Features:

- Personal & corporate account portals
- Stakeholder engagement dashboard
- Live chat & file sharing

Hemp is one of the fastest growing plants on Earth. It is legalized in many jurisdictions other than Nigeria. Research has it that it has 31.56g of protein and 4.0g of dietary fiber.