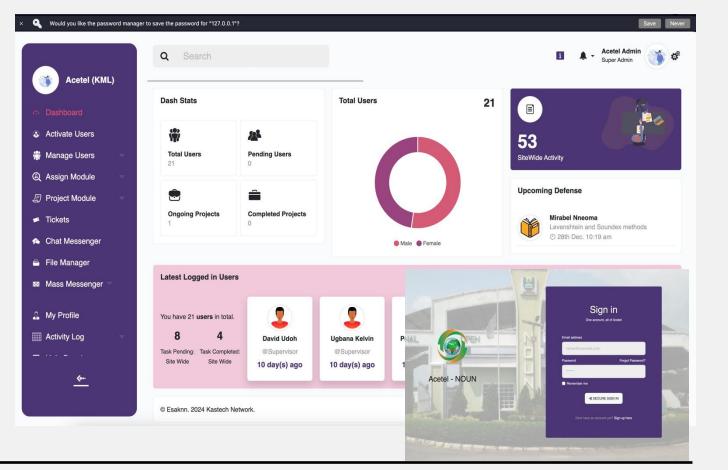

### ACETEL PROJECT MANAGEMENT SYSTEM

for © Acetel Nigeria

#### DATE: April. 2024 – June 2024 LOCATION: **Abuja**

### **Overview:**

A comprehensive academic portal for Open University of Nigeria, facilitating end-to-end project workflows between students and supervisors.

### Impact:

Digitized manual project handling, improving oversight and enabling seamless student-supervisor collaboration.

- Bulk user upload & automatic pairing
- Real-time chat & messaging system
- Centralized file manager
- Role-based access & user permissions
- Activity logging & project tracking